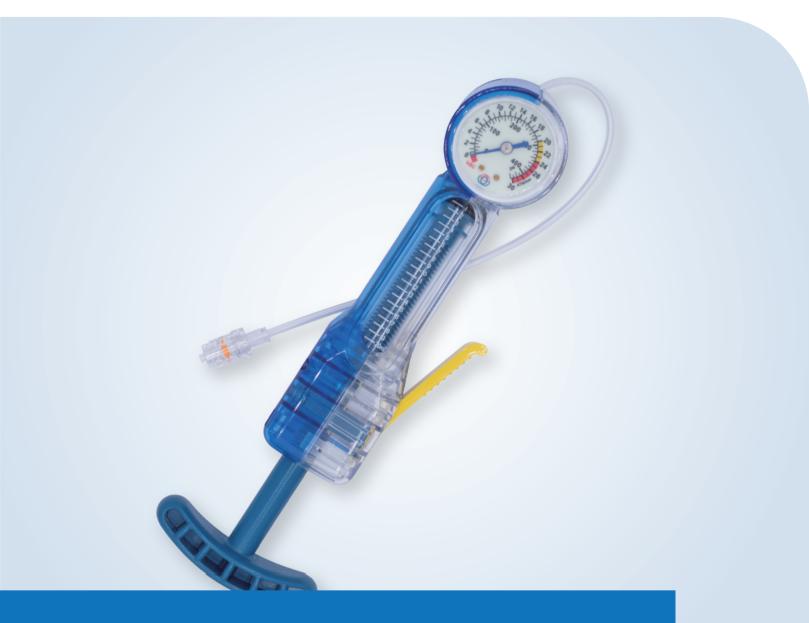

## **INFLATION DEVICE**

- Ergonomic handle design for quick and easy inflation control
- Glow-in-the-dark pressure gauge for viewing in low-light environments
- 20ml syringe and 30atm max pressure fit all your dilatation procedures