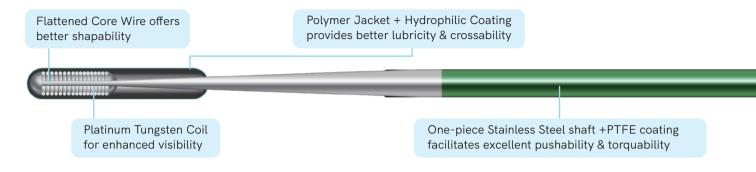

Flattened Core Wire offers

Polymer Jacket + Hydrophilic Coating provides better lubricity & crossability

Polymer Jacket + Hydrophilic Coating provides better lubricity & crossability

Platinum Tungsten Coil for enhanced visibility

One-piece Stainless Steel shaft +PTFE coating facilitates excellent pushability & torquability