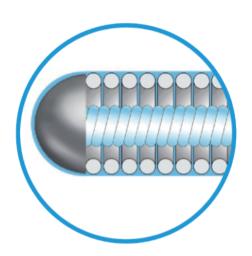

## Core-to-Tip structure

Shapeable tip with good maneuverability.

### Duo-coil Design

Atraumatic tip with superior tactile feedback.

### Precise Visibility

Platinum tungsten radiopaque allows clear visibility.