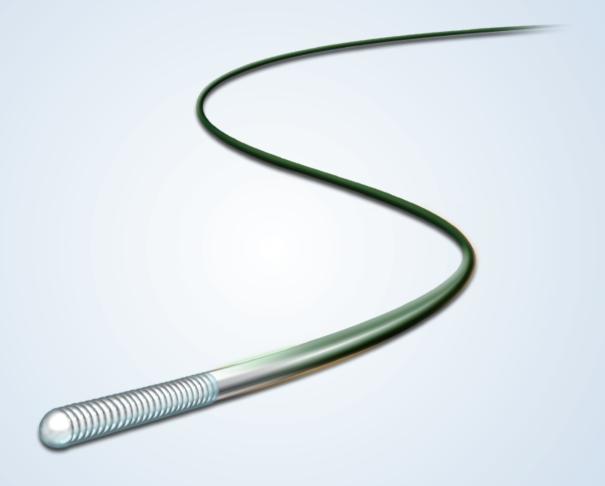

# **Susrail**<sup>™</sup> Guidewire

# **SUSRAIL™ GUIDEWIRE**

### > Optimal Support

Stainless steel core provides excellent support and torqueability for device delivery in interventional procedures, including endovascular aortic repair.

## Core-to-Tip structure

Shapeable tip with good maneuverability.

### Duo-coil Design

Atraumatic tip with superior tactile feedback.

### Precise Visibility

Platinum tungsten radiopaque allows clear visibility.

### Durable Lubricity

Distal hydrophilic coating and proximal PTFE coating for crossing lesions smoothly.